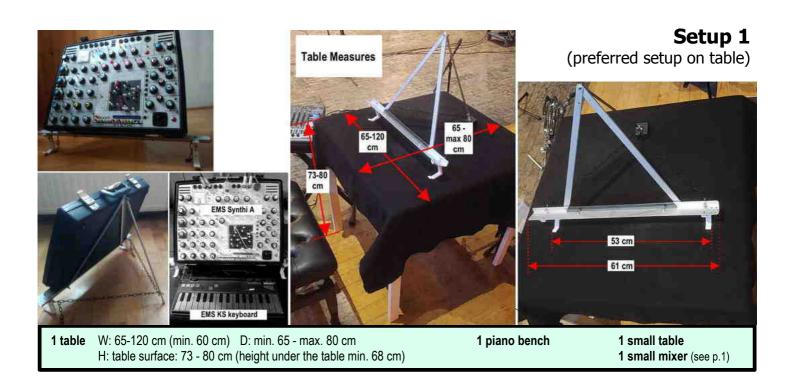

# wires/cables:

all wires/cables connecting from the small mixers output to the PA system.

1 power socket

**tables/boxes/case** according to SYNTH SETUPS shown on **pages 4 and 5**. The **preferred** synth setup is the **Setup 1** on page 4 (!)

**1 small table** (or box, case, stool)

60 - max 80 cm high, 30 cm long, 30 cm wide (19-24 in high, 12 in long, 12 in wide) To place the small mixer/Mackie 802 on.

pieces of black cloth to cover the synth setup tables/boxes/cases

**piano bench** (with adjustable height)

**dimmed white** light from ceiling (or stand/clip lamp or similar for synth) needs to point onto synth panel with creating shadows.