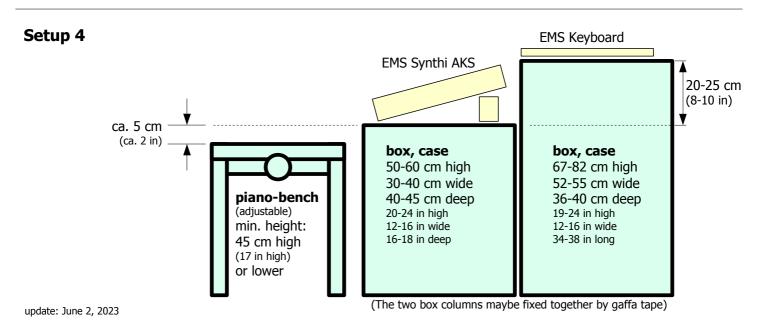

# wires/cables:

all wires/cables connecting from the small mixers output to the PA system.

1 power socket

**tables/boxes/case** according to SYNTH SETUPS shown on **pages 4 and 5**. The **preferred** synth setup is the **Setup 1** on page 4 (!)

**1 small table** (or box, case, stool)

60 - max 80 cm high, 30 cm long, 30 cm wide (19-24 in high, 12 in long, 12 in wide) To place the small mixer/Mackie 802 on.

pieces of black cloth to cover the synth setup tables/boxes/cases

**piano bench** (with adjustable height)

**dimmed white** light from ceiling (or stand/clip lamp or similar for synth) needs to point onto synth panel with creating shadows.

#### for the PIANO:

- 1 grand piano, tuned
- **1 dynamic microphone** (for example: Shure SM57) **with boom stand and 10m XLR cable** (used for synthesizer soundprocessing of the piano)

**piano bench** (with adjustable height)