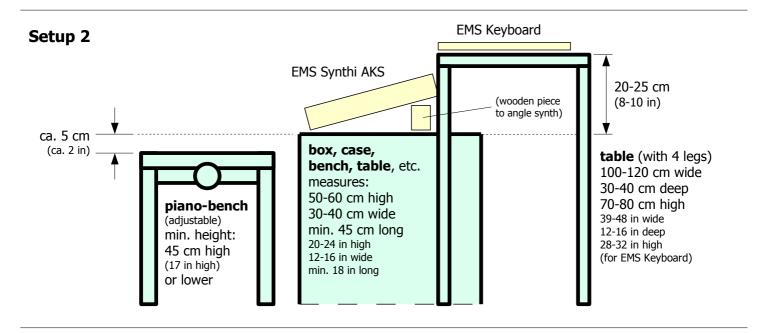

# wires/cables:

all wires/cables connecting from the small mixers output to the PA system.

1 power socket

**tables/boxes/case** according to SYNTH SETUPS shown on **pages 4 and 5**. The **preferred** synth setup is the **Setup 1** on page 4 (!)

## 2 TRS - XLR male adaptor wires (15 cm)

in case needed for small mixer's output

1 piece of wood to put synth in angled position

update: June 2, 2023

Needs to be **provided by promoter**/presenter/venue.