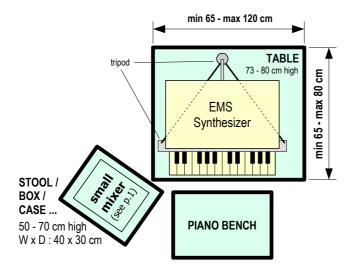

# wires/cables:

all wires/cables connecting from the small mixers output to the PA system.

1 power socket

**tables/boxes/case** according to SYNTH SETUPS shown on **pages 4 and 5**. The **preferred** synth setup is the **Setup 1** on page 4 (!)

**1 small table** (or box, case, stool)

60 - max 80 cm high, 30 cm long, 30 cm wide (19-24 in high, 12 in long, 12 in wide) To place the small mixer/Mackie 802 on.

pieces of black cloth to cover the synth setup tables/boxes/cases

**piano bench** (with adjustable height)

**dimmed white** light from ceiling (or stand/clip lamp or similar for synth) needs to point onto synth panel with creating shadows.