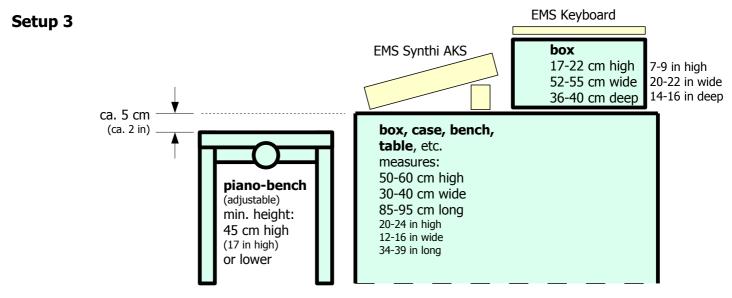

# wires/cables:

all wires/cables connecting from the small mixers output to the PA system.

1 power socket

**tables/boxes/case** according to SYNTH SETUPS shown on **pages 4 and 5**. The **preferred** synth setup is the **Setup 1** on page 4 (!)

## 2 TRS - XLR male adaptor wires (15 cm)

in case needed for small mixer's output

1 piece of wood to put synth in angled position

update: June 2, 2023

Needs to be **provided by promoter**/presenter/venue.